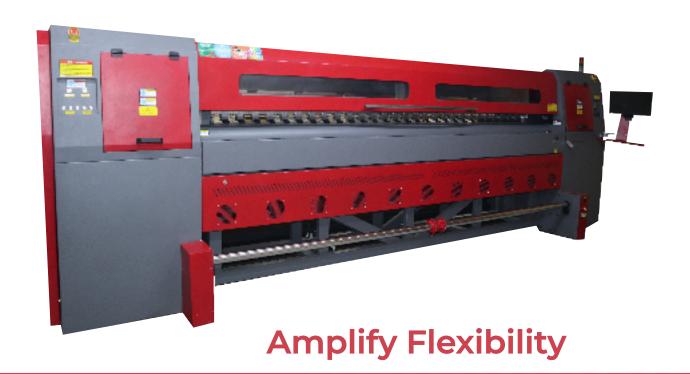

# Pratham

**High Speed High Quality Solvent Printer** 

### **Product Features**

- Solvent printing is generally a higher resolution print method as apposed to UV printing.
- Most modern-day solvent printers print at around 800-1500dpi and have 100's of print nozzles per head.
- Print nozzles fire ink onto the print media.
- The surface of the Piezo print head contains tiny, microscopic apertures.
- Double Guide Rail for Stability and High Speed.
- Future Readiness for UV Roll to Roll Printer