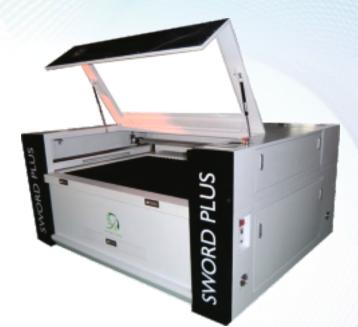

## **Technical Parameters:**

| Model                           | Eroder                                           | Glare | Sword | Scissors | Jumbo |
|---------------------------------|--------------------------------------------------|-------|-------|----------|-------|
| Size                            | 6040                                             | 9060  | 1390  | 1490     | 1610  |
| Working Table                   | Aluminum blade or honeycomb                      |       |       |          |       |
| Laser type                      | CO2 Long lifetime catalyst sealed CO2 laser tube |       |       |          |       |
| Laser power                     | 60W/80W/100W/130W/150W/180W                      |       |       |          |       |
| Rapid speed                     | 600mm/s                                          |       |       |          |       |
| Resetting positioning accuracy  | 0.05mm                                           |       |       |          |       |
| Graphic format                  | CDR, BMP, JPG, DST, PLT, DXF, DWG, TIFF, PSD, AI |       |       |          |       |
| Supported software              | CorelDraw, Photoshop, Illustrator, AutoCAD etc.  |       |       |          |       |
| The smallest cutting characters | Chinese 2.0mmx2.0mm, English 1.0*1.0mm           |       |       |          |       |
| Power supply                    | AC220V/AC110V±10%, 50~60HZ                       |       |       |          |       |
| Operating temperature           | 0~45 ℃                                           |       |       |          |       |
| Operating humidity              | 5~95%( free of condensed water)                  |       |       |          |       |
|                                 | 1==                                              |       |       |          |       |