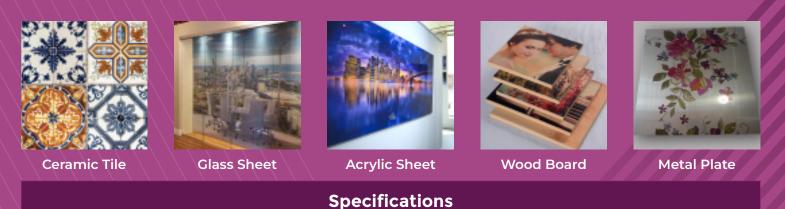

|                       | ·                                                                                               |
|-----------------------|-------------------------------------------------------------------------------------------------|
| Print Head            | Toshiba C E4 Print Head                                                                         |
| Max Printing Size     | 1600 * 1000mm                                                                                   |
| Max Media Thinkness   | Maximum - 150mm                                                                                 |
| Resolution            | DPI (600*1200)                                                                                  |
| Ink Supply System     | Automatic Ink Supply                                                                            |
| Color Configuration   | CMYK+W+V; CMYK+LCLM+W+V                                                                         |
| Ink                   | CMYK, White, UV ink                                                                             |
| Speed                 | Draft Mode:- (4 pass), Production Mode:- (6 pass), High Quality Mode:-<br>(8 pass)              |
| Distance Accuracy     | ± 0.005mm                                                                                       |
| Printable Media       | PVC board, Insulating board, Metal, Glass, Ceramic tile, Acrylic, KT<br>board, Foam board, etc. |
| RIP Software          | Professional Industry Standard RIP S/W                                                          |
| Power Supply          | AC220V, 50Hz±10% UPS Required                                                                   |
| Power                 | 2.8 KW                                                                                          |
| Operating System      | Windows OS (10x64)                                                                              |
| Operating Environment | Temperature 25 to 30°C, Humidity 40-70% Dust free environment                                   |
| File format           | CDR, DST, DXF, TIFF, JPEG, EPS, PDF etc.                                                        |
| Package Size          | 3.5m (L)* 2m(W) * 1.6m(H) / 1180 KG                                                             |