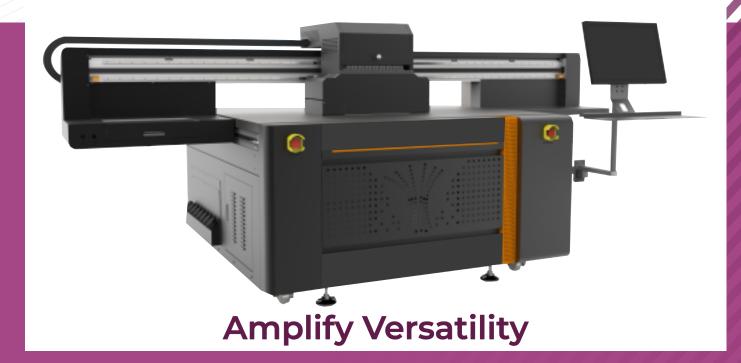

## HIGH SPEED UV FLATBED PRINTER

## **Product Features**

- Using Toshiba and Ricoh industrial printhead, high precision and stable output.
- High-precision automatic height detection system and high-sensitive anti-collision system.
- White & Color & Varnish output.
- Use Professional RIP software to process multiple orders and maintain color uniformity.