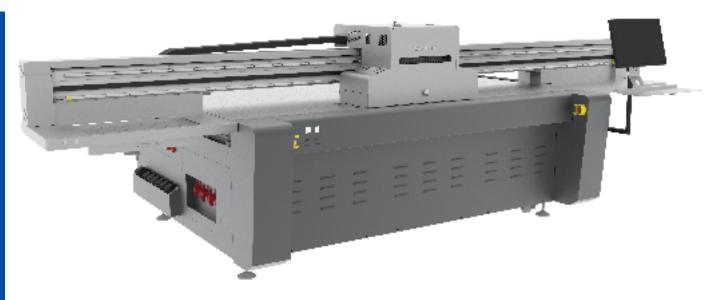

# Joddha 2513 - R6

#### **UV FLATBED PRINTER**

**Amplify Productivity** 

#### **Product Features**

- High Performance LED Lamps for Longer Durability and Efficiency.
- High power double AC servo motors on Y Axis.
- Electronically controlled registration pins for higher accuracy and productivity.
- 43 platform support points without blind spots.
- Double Y-axis imported 400W AC servo motor.
- Multi-face fine milling integrated aluminum beam.
- White ink Circulation system.