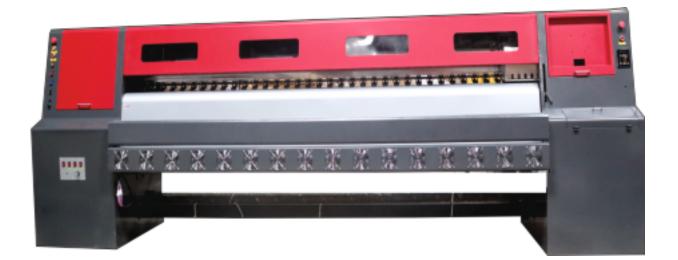

# Pratham-

### High Speed High Quality Solvent Printer

## **Amplify Flexibility**

#### **Product Features**

- Solvent printing is generally a higher resolution print method as apposed to UV printing.
- Most modern-day solvent printers print at around 800-1500dpi and have 100's of print nozzles per head.
- Print nozzles fire ink onto the print media.
- The surface of the Piezo print head contains tiny, microscopic apertures.
- Double Guide Rail for Stability and High Speed.
- Future Readiness for UV Roll to Roll Printer

**Specifications** 

| Printing Speed    | Print Head                                                       | KM512i - 30PL |                                                                                | Km1024i - 30PL |           |
|-------------------|------------------------------------------------------------------|---------------|--------------------------------------------------------------------------------|----------------|-----------|
|                   | Head Qty                                                         | 4pcs          | 8pcs                                                                           | 4pcs           | 8pcs      |
|                   | 2pass                                                            | 130m2/h       | 260m2/h                                                                        | 240m2/h 1      | 480m2/h 1 |
|                   | 3pass                                                            | 90m2/h        | 180m2/h                                                                        | 130m2/h 2      | 260m2/h 2 |
|                   | 4pass                                                            | 55m2/h        | 110m2/h                                                                        | 90m2/h 3 pass  | 180m2/h 3 |
| Image Format      | TIFF (RGB & CMYK), BMP, PDF, EPS, JPEG                           |               |                                                                                |                |           |
| Media             | Printing Width                                                   |               | 3200mm                                                                         |                |           |
|                   | Printing Material                                                |               | PP, Vinyl, Film, Coated Paper, Banner, Canvas,<br>Adhesive Vinyl Sheet, Banner |                |           |
|                   | Ink Type                                                         |               | Solvent Ink                                                                    |                |           |
| Take up device    | Take up system (Optional)                                        |               |                                                                                |                |           |
| Heading & Drying  | Front & Middle & Back heating , Infrared drying & cooling fan    |               |                                                                                |                |           |
| RIP Software      | Maintop , Photoprint / Onyx (Optional)                           |               |                                                                                |                |           |
| Control System    | WIN7/WIN10 64 bit System,CPU:I5 Above, Ram:4G Above, USB2.0 Port |               |                                                                                |                |           |
| Power Supply      | AC220V, 50H±10%                                                  |               |                                                                                |                |           |
| Working Condition | Temperature: 20-30°C; Humidity: 40~70%                           |               |                                                                                |                |           |
| Packing Size      | 491*110*173cm                                                    |               |                                                                                |                |           |