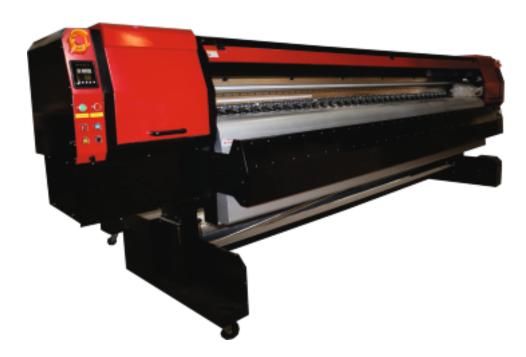

# Pratham-2

**High Speed High Quality Solvent Printer** 

**Amplify Flexibility** 

#### **Product Features**

- Solvent printing is generally a higher resolution print method as apposed to UV printing.
- Most modern-day solvent printers print at around 800-1500dpi and have 100's of print nozzles per head.
- Print nozzles fire ink onto the print media.
- The surface of the Piezo print head contains tiny, microscopic apertures.
- Double Guide Rail for Stability and High Speed.
- Future Readiness for UV Roll to Roll Printer

#### **Specifications**

| Printing Speed    | Print Head                                                       | KM512i - 30PL |                                                                                | Km1024i - 30PL |           |
|-------------------|------------------------------------------------------------------|---------------|--------------------------------------------------------------------------------|----------------|-----------|
|                   | Head Qty                                                         | 4pcs          | 8pcs                                                                           | 4pcs           | 8pcs      |
|                   | 2pass                                                            | 130m2/h       | 260m2/h                                                                        | 240m2/h 1      | 480m2/h 1 |
|                   | 3pass                                                            | 90m2/h        | 180m2/h                                                                        | 130m2/h 2      | 260m2/h 2 |
|                   | 4pass                                                            | 55m2/h        | 110m2/h                                                                        | 90m2/h 3 pass  | 180m2/h 3 |
| Image Format      | TIFF (RGB & CMYK), BMP, PDF, EPS, JPEG                           |               |                                                                                |                |           |
| Media             | Printing Width                                                   |               | 3200mm                                                                         |                |           |
|                   | Printing Material                                                |               | PP, Vinyl, Film, Coated Paper, Banner, Canvas,<br>Adhesive Vinyl Sheet, Banner |                |           |
|                   | Ink Type                                                         |               | Solvent Ink                                                                    |                |           |
| Take up device    | Take up system (Optional)                                        |               |                                                                                |                |           |
| Heading & Drying  | Front & Middle & Back heating , Infrared drying & cooling fan    |               |                                                                                |                |           |
| RIP Software      | Maintop , Photoprint / Onyx (Optional)                           |               |                                                                                |                |           |
| Control System    | WIN7/WIN10 64 bit System,CPU:I5 Above, Ram:4G Above, USB2.0 Port |               |                                                                                |                |           |
| Power Supply      | AC220V, 50H±10%                                                  |               |                                                                                |                |           |
| Working Condition | Temperature: 20-30°C; Humidity: 40~70%                           |               |                                                                                |                |           |
| Packing Size      | 491*110*173cm                                                    |               |                                                                                |                |           |